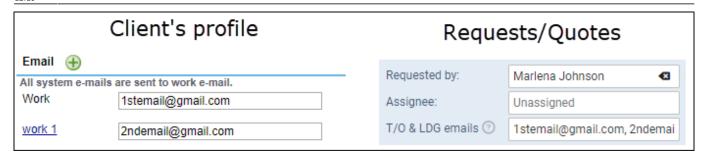

2. Reply To field has been added to the email sending pop-up window.

**4**. An option to check the **price per hour** of the flight - hover the mouse over the **Total Price** amount.

- **5**. **Aircraft Fees** are now on top of the **Airport Fees** in sections: a) Quote's fees edition, b) Sales > Fees, c) Aircraft edition > tab Sales.
- **6**. All client's emails from his/her profile including additional work email/emails will show in quote's **T/O & LDG emails** field (as well as in a tab TRIP of OPS panel).