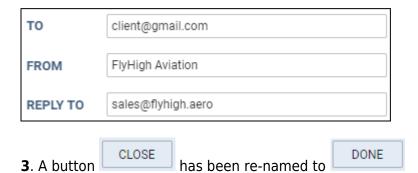

2. Reply To field has been added to the email sending pop-up window.

**4**. An option to check the **price per hour** of the flight - hover the mouse over the **Total Price** amount.

- **5**. **Aircraft Fees** are now on top of the **Airport Fees** in sections: a) Quote's fees edition, b) Sales > Fees, c) Aircraft edition > tab Sales.
- **6**. All client's emails from his/her profile including additional work email/emails will show in quote's **T/O & LDG emails** field (as well as in a tab TRIP of OPS panel).