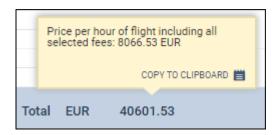

2. Reply To field has been added to the email sending pop-up window.

**4**. An option to check the **price per hour** of the flight - hover the mouse over the **Total Price** amount.

- **5**. **Aircraft Fees** are now on top of the **Airport Fees** in sections: a) Quote's fees edition, b) Sales > Fees, c) Aircraft edition > tab Sales.
- **6**. All client's emails from his/her profile including additional work email/emails will show in quote's **T/O & LDG emails** field (as well as in a tab TRIP of OPS panel).