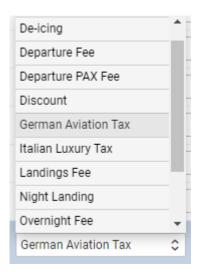

## **REQUESTS/QUOTES update**

Some new options have been added to the **REQUESTS/QUOTES** panel.

**1**. We have added **German Aviation Tax** into the available fees. You can find more information about German Aviation Tax, as well as about UK and Italian tax HERE.