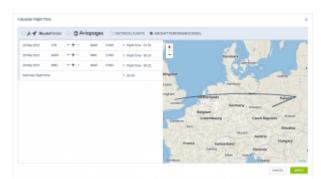

## Flight time calculations based on Aircraft Performance Model

'Aircraft Performance Model' calculations

Aircraft performance model option is available under

**CALCULATE FLIGHT TIME** 

outton.

'Aircraft performance model' method is based on the aircraft speed profiles set up in the Fleet > aircraft performance section.

This option can be used to compare three other methods of calculating flight time available in Leon.

It can also be used if the flight times have been amended by editing the itinerary or by using another method and have to be reverted to the original timeframes.