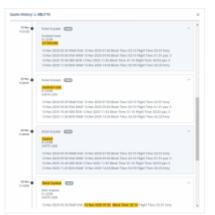

## Changes history window

Clicking on 'Show changes history' option will generate a pop-up window with details regarding any quote changes such as:

- · aircraft changes
- quotation status changes
- price changes
- trip schedule changes

In the changes history window, Leon shows a chronological list of all changes (the latest on top). The colours indication shows added data in green, changed data in yellow and removed data in red.

When you click on the changed detail, Leon highlights previous entrances of the same detail.