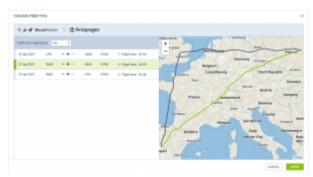

## Flight time calculations from RouteFinder

Flight time calculations from RouteFinder

**RouteFinder** flight times calculations option has been introduced in Sales Panel.

Like the 'Aviapages' option, it is available when clicking on

CALCULATE FLIGHT TIME

utton

'RouteFinder' does not require separate integrations and is available by default to every Sales Panel user.

The flight time is calculated automatically when selecting the 'RouteFinder' option.

It is possible to calculate based on **Trafic flow restrictions**. If the **Trafic flow restrictions** parameter is set to **'Yes'**, 'RouteFinder' will search for the route that will validate in the 'Eurocontrol', taking into consideration such limitations as no-fly zones, etc.

'RouteFinder' also takes into consideration 'Exclusion zones' that can be set per Operator, Client, and Fleet.

From

https://wiki.leonsoftware.com/ - Leonsoftware Wiki

Permanent link:

https://wiki.leonsoftware.com/updates/requests-quotes-flight-time-calculations-from-routefinder?rev=162041451