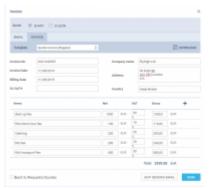

# **Invoices**

Sending the invoice from Leon

Leon allows sending invoices to clients from the **REQUESTS/QUOTES** panel.

Before using this option you need to configure EMAIL TEMPLATES for the invoice. You can define as many email templates for Invoice as necessary. Once it's all set up edit the Quote, click a button **INVOICE** and Leon will show a pop-up window with auto-populated data from Email Templates, according to the template selected in this window (see below).

Leon does not create an invoice itself - you need to manually attach the document. In the future, we will add a possibility to generate an invoice straight from Leon.