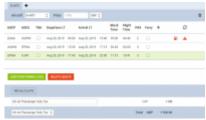

2024/04/27 06:57 3/4 Requests/Quotes section

UK APD calculations - UK

# Example 1 - UK

Please see screenshot on the right.

The trip consists of 3 flights starts in EGGW and finishes in KJFK.

The trip starts with 3PAX and finishes with 2 PAX on the last flight.

The aircraft is of higher rate type.

In such case the calculation is as follow:

#### $2 \times GBP515 = GBP1030$

# **Explanation:**

- rates for the UK based airport of departure
- airport of arrival is in Band B (USA) and higher class aircraft rate of GBP515 per PAX
- 2 PAX arrived at the destination

UK APD calculations - Northern Ireland