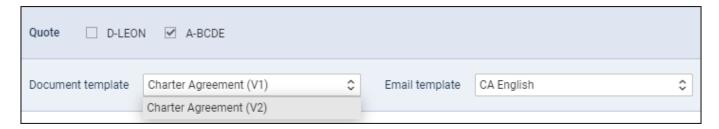

• Click a button **DOCUMENT** and you can now select between different versions of either Flight Quotation, Charter Agreement or Flight Brief - once **different versions** have been defined & published in Settings > Documents Manager panel. It is also possible to switch between aircraft before printing documents. In the same way works sending documents via email - you can choose the aircraft, select document template and an email template.