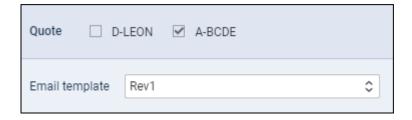

- When creating a quote for more than 1 aircraft (or editing downloaded quote from Avinode for 2,3 or more tails), by clicking QUOTE button Leon gives you an option to choose for which tail you want to send a quote. Mark an aircraft and Leon will show details of the selected quote. Here you can either send a quote or skip sending quote, however, skipping sending quote will still change quote's status to Quoted in the main Requests/Quotes list. The Form for sending an email or skipping sendind an email also shows when you select REJECT.
- By selecting **OPTION** you can choose previously defined **Email template** for options (section Settings > Email templates > Add template - here you can define default 'FROM', 'Reply to', 'CC', 'BCC', Email subject and Email body).