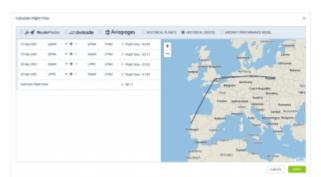

## Flight time calculations based on Historical **Quotes**

'Historical Ouotes' model

Historical Quotes option is available under

CALCULATE FLIGHT TIME

This model of calculations takes into consideration the following:

- only flights within own quotes
- the same aircraft and route of the calculated quote
- all statuses apart from 'NEW' and 'REJECTED'

If the flight is with PAX, Leon searches for the flights with the same number of PAX. If Leon is unable to find it, then the flight time is taken from the flight on the same route but with a different number of PAX.