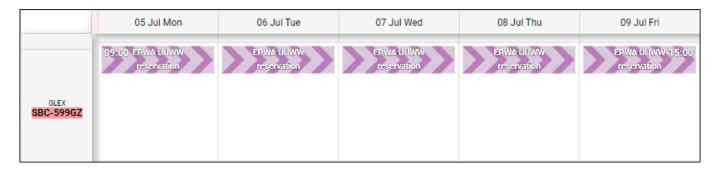

**IMPORTANT!** Avinode can verify the empty leg availability of 5 days or less, therefore one reservation has to be booked for such period and not longer.

Once the reservation is added to Leon it will display as per below: