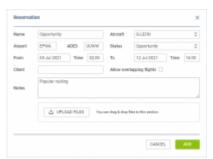

## 'Opportunity' type Reservation

Reservation type 'Opportunity'

It is also possible to create the 'Opportunity' type reservation.

This type of reservation can be used by sales teams to plan potential sales of the aircraft on a particular routing.

Once the 'Opportunity' type Reservation is selected, the option to insert ADES will appear which allows inserting the routing for a timeframe longer than 24h.

This type of reservation will be **sent to Avinode** as a potential availability of this aircraft on this selected routing.

**IMPORTANT!** Avinode can verify the empty leg availability of 5 days or less, therefore one reservation has to be booked for such period and not longer.

Once the reservation is added to Leon it will display as per below: