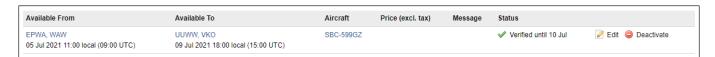

Upon **exporting it to Avinode** it will appear as an empty leg availability:

If a Client/Broker searches for an empty leg on the particular routing, the empty leg from operator will appear in the search.