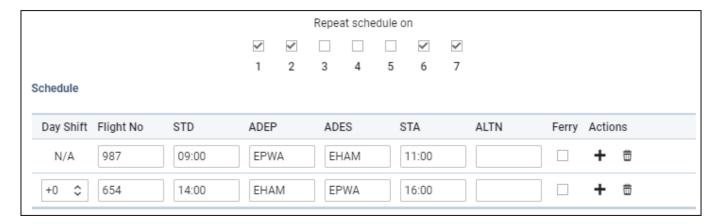

## Repeating schedule

We have moved selecting days of the week for repeating flights above the actual flight schedule. It is also now possible to select multiple days for one schedule.

## **Day Shift**

A new column **Day Shift** has been added for shifting the schedule for the selected **number of days forward**. I.e. if you select +1 and the order is supposed to start from Wednesday, then the order will start from Thursday.

## **Actions**

Use options available under 'Actions' part of the Schedule: + for adding more sectors to the schedule and for deleting sectors.

From:

https://wiki.leonsoftware.com/ - Leonsoftware Wiki

Permanent link: