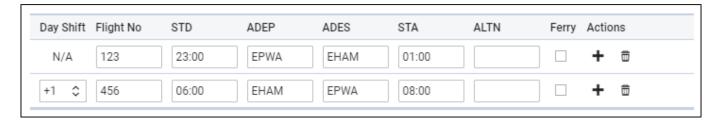

## **Day Shift**

A new column **Day Shift** has been added for shifting the schedule for the selected **number of days forward**. I.e. if you select +1 and the order is supposed to start from Wednesday, then the order will start from Thursday.

## **Actions**

Use options available under 'Actions' part of the Schedule: + for adding more sectors to the schedule and for deleting sectors.

From:

https://wiki.leonsoftware.com/ - Leonsoftware Wiki

Permanent link: