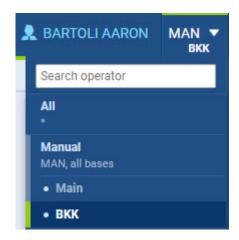

Once it's defined, when logged in, you can select a proper base in the drop-down box right next to your name.

In the left-hand filter you can find a new option to display STD/STA times by Base Time. On screenshots below you can see that Leon changed STD/STA times from UTC to Base Time (Bangkok time zone). If it happens that the change to Base Time moves the flight for previous or day, Leon automatically shows a proper date.