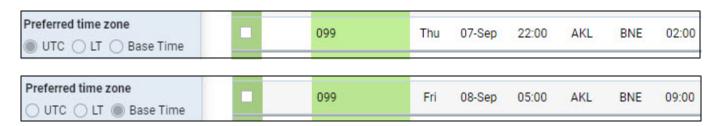

Once it's defined, when logged in, you can select a proper base in the drop-down box right next to your name.

In the left-hand filter you can find a new option to display STD/STA times by Base Time. On screenshots below you can see that Leon changed STD/STA times from UTC to Base Time (Bangkok time zone). If it happens that the change to Base Time moves the flight for previous or day, Leon automatically shows a proper date.