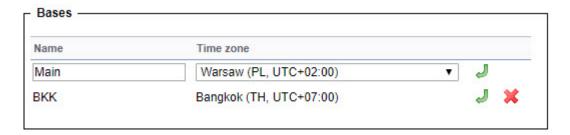

## **Base Time**

We have added an option to filter flights schedule not only by UTC or LT, but also by **Base Time**.

First step to use this functionality is defining **Bases** along with their **Timezones** in a section Settings > General Settings. At the bottom of the page you can add bases if you have crew/staff located in a different place than the main base. You can also assign an appropriate time zone.