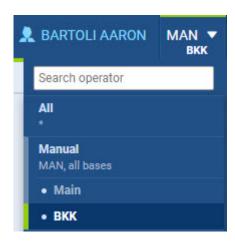

Once it's defined, when logged in, you can select a proper base in the drop-down box right next to your name.

In the left-hand filter you can find a new option to display STD/STA times by Base Time. On screenshots below you can see that Leon changed STD/STA times from UTC to Base Time (Bangkok time zone).