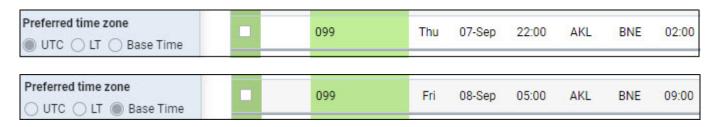

Once it's defined, when logged in, you can select a proper base in the drop-down box right next to your name.

In the left-hand filter you can find a new option to display STD/STA times by Base Time. On screenshots below you can see that Leon changed STD/STA times from UTC to Base Time (Bangkok time zone).