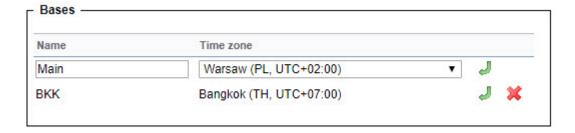

## **Base Time**

We have added an option to filter flights schedule not only by UTC or LT, but also by **Base Time**.

First step to use this functionality is defining **Bases** along with their **Timezones** in a section Settings > General Settings. At the bottom of the page you can add bases if you have crew/staff located in a different place than the main base. You can also assign an appropriate time zone.