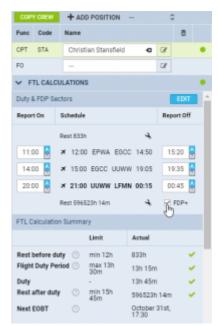

## Manual switch for FDP extension

Applying FDP+ extension to crew

We have added a possibility of manually switching off and on the **FDP extension**.

This option is located in the tab CREW in the 'Duty & FDP Sectors' of 'FTL Calculations'.

The **FDP+** checkbox is displayed when FDP extension rules apply. If extension requires planning, 'FDP+' will only display when extension has been planned.

To activate the checkbox simply click on 'EDIT' button in the 'FTL Calculations' section.

The way the 'FDP+' checkbox works is very simple:

- **FDP+ ticked** extension applies and is included in the FDP extension limits.
- FDP+ unticked extension is disabled.

Hovering the mouse over the 'FDP+' will inform you of the current status of the FDP extension.

Using 'FDP+' automatically recalculates **Max FDP** Limit and does not require saving.

From: https://wiki.leonsoftware.com/ - Leonsoftware Wiki

Permanent link: https://wiki.leonsoftware.com/updates/schedule-it-is-now-possible-to-manually-apply-fdp-extension