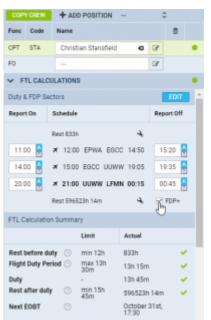

2024/05/01 00:50

Applying FDP+ extension to crew

We have added a possibility of manually switching off and on the **FDP extension**.

This option is located in the tab CREW in the 'Duty & FDP Sectors' of 'FTL Calculations'.

The **FDP+** checkbox is being displayed when FDP extension rules apply. If extension requires planning, 'FDP+' will only display when extension has been planned.

To activate the checkbox simply click on 'EDIT' button in the 'FTL Calculations' section.

The way the 'FDP+' checkbox works is very simple:

- **FDP+ ticked** extension applies and is included in the FDP extension limits.
- FDP+ unticked extension is disabled.

Hovering the mouse over the 'FDP+' will inform you of the current status of the FDP extension.

Using 'FDP+' automatically recalculates **Max FDP** Limit and does not require saving.

Permanent link: https://wiki.leonsoftware.com/updates/schedule-it-is-now-possible-to-manually-apply-fdp-extension?rev=1509442446 Last update: 2017/10/31 09:34