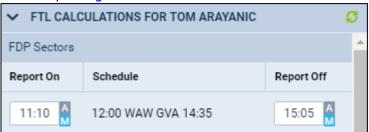

To manually change reporting times: **Reporting On** and **Reporting Off**, in section SCHEDULE click on the crew code in the flights list and the tab CREW will open in the right-hand filter. Right below the crew code there is **FTL CALCULATIONS** panel - click on it to open FTL details section.

## **Invalid Link**

**AUTO** reporting times

Manually changed reporting times

In columns **Report On** and **Report Off** you can see AUTO which simply states reporting time that's been set up based on OM7 regulation. Right next to it there is an option **M** which gives you a possibility of changing the default reporting times. You can adjust different reporting times for different crew members, if necessary.