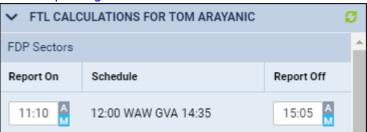

To manually change reporting times: **Reporting On** and **Reporting Off**, in section SCHEDULE click on the crew code in the flights list and the tab CREW will open in the right-hand filter. Right below the crew code there is **FTL CALCULATIONS** panel - click on it to open FTL details section.

## **Invalid Link**

**AUTO** reporting times

Manually changed reporting times

In columns **Report On** and **Report Off** you can see AUTO which simply states reporting time that's been set up based on OM7 regulation. Right next to it there is an option **M** which gives you a possibility of changing the default reporting times. You can adjust different reporting times for different crew members, if necessary.

After saving changes Leon will show start & end of FDP and Duty taking manually changed times in section SCHEDULE > Crew.