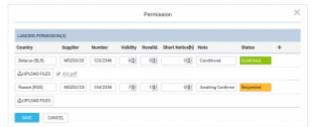

Adding permits details and Notes in section SCHEDULE

To add a Permission you simply click on "Edit" button. A new pop-up window will open where you can add permission(s) details, such as: Country, Supplier, Validity, Revalidation, Short Notice, Status as well as option to add Notes.

Clicking on "+" allows you to add another Permission. It is possible to add as many as you need.

You can also add Notes and optionally upload a file. Information added in the notes section will show in the Trip Sheet.