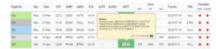

## **Aircraft notes**

Aircraft notes exported from Fleet > Aircraft edition section

You can add an aircraft notes to each tail and check them in a section TABLE when hovering the mouse over the aircraft registration.

Once notes are inserted, in a section TABLE mark a checkbox **Aircraft note** in the left-hand filter, tab SHOW > Notices. Aircraft registration will get highlighted in white - hover the mouse over it to get notes displayed as a pop-up window.