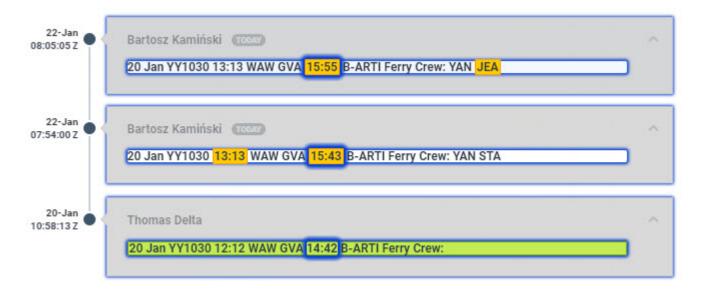

In the changes history window Leon shows **chronological** list of all changes (the latest on top). The colours indication shows added data in green, changed data in yellow and removed data in red.

When you click on the changed detail, Leon highlights previous entrances of the same detail. On the screenshot below you can see highlighted STA 15:55, then also 15:43 (previous STA) and 14:42 (initial STA).