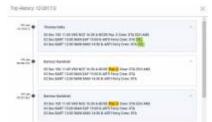

In the changes history window Leon shows **chronological** list of all changes (the latest on top). The colours indication shows added data in green, changed data in yellow and removed data in red.

When you click on the changed detail, Leon highlights previous entrances of the same detail. On the screenshot below you can see highlighted STA 15:55, then also 15:43 (previous STA) and 14:42 (initial STA).