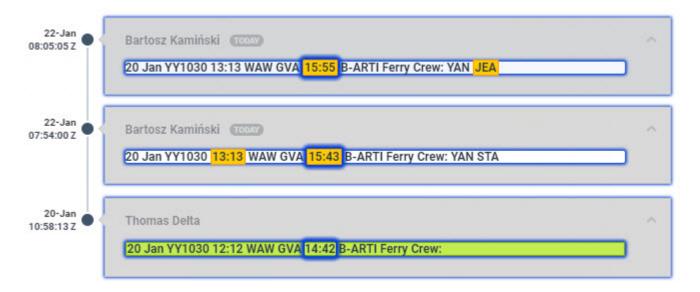

In the changes history window Leon shows **chronological** list of all changes (the latest on top). The colours indication shows added data in green, changed data in yellow and removed data in red.

When you click on the changed detail, Leon highlights previous entrances of the same detail. On the screenshot below you can see highlighted STA 15:55, then also 15:43 (previous STA) and 14:42 (initial STA).