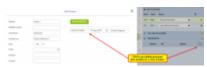

When assigning crew you will notice a section **PASSPORTS** right below FTL CALCULATIONS. When you click it it opens a possibility of editing crew data by clicking icon ...

When a new poop-up window opens, fill it in with passport data (and other details if necessary) and save changes. If crew passport is valid, Leon will show a green dot in a tab PASSPORTS. If crew FTL calculations are up to the rules, a dot next to crew name will also turn green.

You can more than 1 passport for each crew, then in a section PASSPORTS mark the one which should be used for a particular flight.

Permanent link:

https://wiki.leonsoftware.com/updates/schedule-we-have-added-a-section-passports-to-tab-crew-where-you-can-add-crew-passports-data-