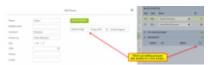

Z

When assigning crew you will notice a section **PASSPORTS** right below FTL CALCULATIONS. When

you click it it opens a possibility of editing crew data by clicking icon

When a new poop-up window opens, fill it in with passport data (and other details is necessary) and save changes. If crew passport is valid, Leon will show a green dot next to his name and in a tab PASSPORTS.