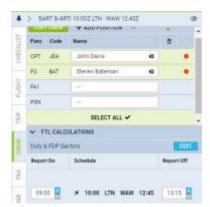

## Changing reporting times to all crew

Changing reporting times to all crew in a tab CREW

To change reporting times (**Report On/Report Off**) for **all assigned crew** from default values to the manual value, go to the right-hand filter, tab CREW and click a link **SELECT ALL**. Here open a section **FTL CALCULATIONS** and click a button EDIT, then add new reporting times, which will apply for all crew assigned to the trip.

Once new reporting times have applied, if you add a new crew member to the trip, he will have those new reporting times assigned.

Using an option of manual split/merge defining by clicking the icon is not possible in a 'SELECT ALL' panel - it is possible ONLY when editing a single crew reporting times.