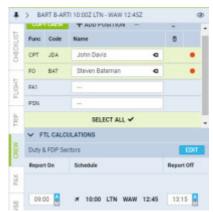

## Changing reporting times to all crew

Changing reporting times to all crew in a tab CREW

To change reporting times (**Report On/Report Off**) to **all crew** from default values to the manual value, go to the right-hand filter, tab CREW and click a link **SELECT ALL**. Here open a section **FTL CALCULATIONS** and click a button **EDIT**, then add new reporting times, which will apply to all crew.

Once new reporting times have applied, if you add a new crew member to the trip, he will have those new reporting times assigned.

Using an option of manual split/merge defining by clicking the icon is not possible in a 'SELECT ALL' panel - it is possible ONLY when editing a single crew reporting times.