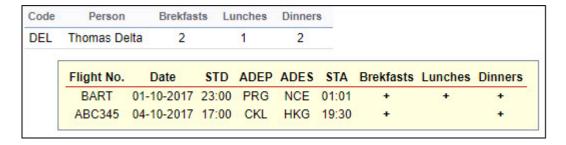

You can also generate a report **Crew > Lunch & Dinner** which shows a list of all crew for whom meals were provided, in a selected period of time. It is possible to select a particular crew member from a drop-down box.

When you hover the mouse over the crew code in this report, Leon will display information about the flights (flight number, date, STD, ADEP, ADES, STA) on which meals were served to the crew.

It is possible to export data to Excel file.