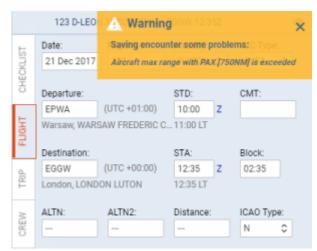

2024/04/26 18:45 1/1 Aircraft max range alert

## Aircraft max range alert

Max range alert with 'Distance' field left empty

We have added an alert if the **max range** of the aircraft is exceeded.

In order to get the warning working you need to make sure that the following fields are filled in in the Fleet section:

- Capacity
- Max range with PAX
- Max range with 0 PAX
- Aircraft speeds

When adding a flight, Leon will show a max range alert if:

- field 'Distance' is filled in when adding a flight and higher than max range for the aircraft in Fleet settings,
- field 'Distance' is left empty or 0 inserted. In this case Leon will recalculate time of the flight into the distance based on the four values listed above.

If the range is exceeded Leon will also mark the aircraft **red** in the SCHEDULE view.