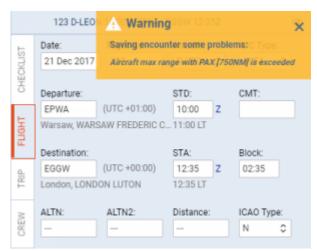

## Aircraft max range alert

Max range alert with 'Distance' field left empty

We have added an alert where if the max range of the aircraft is exceeded.

In order to get the warning working you need to make sure that the following fields are filled in in the Fleet section:

- Capacity
- Max range with PAX
- Max range without PAX
- Aircraft Speeds

When adding a flight Leon will warn you if the distance has been exceeded if:

- field 'Distance' is filled in when adding a flight and higher than max range for the aircraft in Fleet settings,
- field 'Distance' is left empty or 0 inserted. In this case Leon will recalculate time of the flight into the distance based on the four values listed above.

If the range is exceeded Leon will also mark the aircraft **red** in the SCHEDULE view.