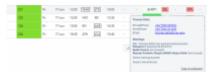

Warnings/cautions/notices in a section Schedule > Table

In a section **SCHEDULE** you can define in the left-hand filter (tab **SHOW**) what sort of warnings, cautions or notices should apply and displayed in Table.

Right now, when you hover the mouse over the crew code, Leon shows all details regarding all warnings/cautions or notices marked in the filter.

Leon still shows this information if you hover the mouse over the crew code even if checkboxes in the left-hand filter are unmarked.