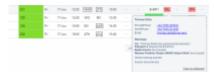

Warnings/Cautions/Notices displayed in section SCHEDULE

In a section **SCHEDULE** you can define in the left-hand filter (tab **SHOW**) what sort of warnings, cautions or notices should apply and displayed in the flights list.

Right now, when you hover the mouse over the crew code, Leon shows all details regarding all warnings/cautions or notices marked in the filter.

Leon still shows this information if you hover the mouse over the crew code even if checkboxes in the left-hand filter are unmarked.