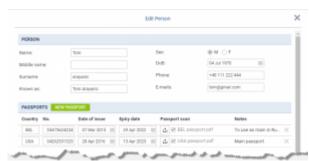

## **Passport in Edit Person section**

Passport section in Edit Person

We have re-arranged Passports interface in 'Edit Person' section. The following changes have been made:

- **NEW PASSPORT** clicking on this button will add an extra line to Passports list. If more than one passport is entered, they will show as 'Passport main' and 'Passport alternative' in endorsement section.
- **Uploading scan** it is possible to upload relevant scan to the corresponding passport.
- **Notes** it is possible to add notes per passport. If notes are added, they will be marked with
  - lacksquare icon. If you hover the mouse over the icon you will get these notes displayed in a tooltip.
- **Updates** any changes made in this section will reflect in Endorsements and User Profile for the crew, as well as in the Phonebook for both the crew and PAX. And vice-versa.