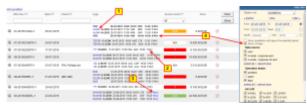

Changes in section 'Sales > Quotations'

Comparing to the previous version we have added additional options to section Sales > Quotations.

- 1. Editing section **Legs Info** by clicking the flight number.
- 2. Pax number appears next to the schedule.
- 3. **Ferry** flights are higlighted (click on icon 'ferry' to edit quotations details).
- 4. Display **canceled legs** by marking the checkbox 'Show cnl legs' in the filter.

See the screenshot attached to have a better insight on changes made.

Also it is possible to set the filter to show 'canceled quotations'. When a canceled quotation is displayed you can restore it with one click.