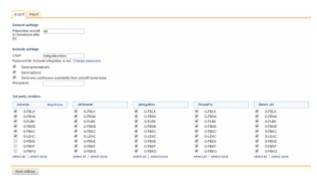

Once you have been integrated with some 3rd party vendors you can find the settings in section Sales > Schedule Export.

On the screen (tab **General**) you can see columns representing particular vendors, where you can define what aircraft should be integrated (mark chackboxes and save settings).