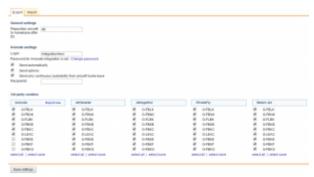

Once you have been integrated with some 3rd party vendors you can find the settings in section Sales > Schedule Export.

On the screen (tab **General**) you can see columns representing particular vendors, where you can define what aircraft should be integrated (mark chackboxes and save settings).