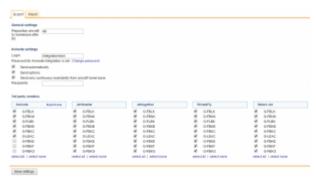

Once you have been integrated with some 3rd party vendors you can find the settings in section Sales > Schedule Export.

On the screen (tab **General**) you can see columns representing particular vendors, where you can define what aircraft should be integrated (mark chackboxes and save settings).