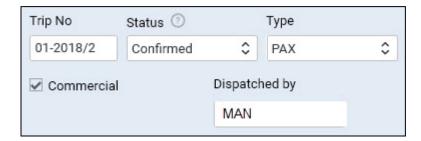

## Services in a section Schedule

Tab SERVICES - the list of ordered & completed Services

We have made possible creating dispatched flights and adding **services** to them.

When adding a new trip open the right-hand filter and in a tab **TRIP** select your operator in a drop-down box named '**Dispatched by**' - this will make all previously defined services (in a section Flight Support Services appear in the checklist. If you select **None** Leon will show checklist items defined in a section Settings > Flight Editing.