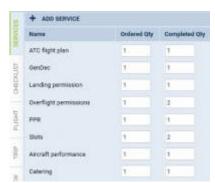

Once the trip is saved, an additional tab will appear in the right-hand filter: **SERVICES**. It shows all pre-defined services as well as 2 columns:

- **Ordered Qty** defined quantity from a section 'Flight Support Services List', which can be changed manually, if necessary.
- Completed Qty where you insert number of supplied services for a particular flight.