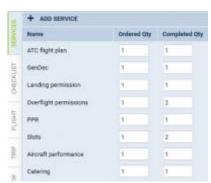

Once the trip is saved, an additional tab will appear in the right-hand filter: **SERVICES**. It shows all pre-defined services as well as 2 columns:

- **Ordered Qty** defined quantity from a section 'Flight Support Services List', which can be changed manually, if necessary.
- Completed Qty where you insert number of supplied services for a particular flight.