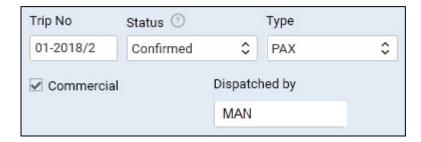

## Services in a section Schedule

Tab SERVICES - the list of ordered & completed Services

We have made possible creating dispatched flights and adding **services** to them.

When adding a new trip open the right-hand filter and in a tab **TRIP** select your operator in a drop-down box named '**Dispatched by**' - this will make all previously defined services (in a section Flight Support Services appear in the checklist. If you select **None** Leon will show checklist items defined in a section Settings > Flight Editing.