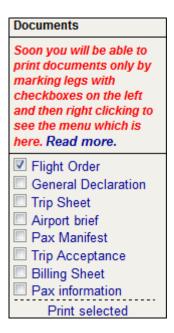

Soon you will be able to print documents **only** by marking legs with checkboxes on the left and then right clicking, as we are aiming towards the **independence** from the '**Operation**' in Leon and replace it by the '**Trip**'.

Once you have added flights to Leon, assigned crew and want to print documents - when clicking on the black triangle in the column 'Documents', you can see the information displayed in red (see below):

To print documents with the new method, simply tick checkboxes for legs you need to appear on documents and right clicking a pop-up window will appear. Click on the appropriate document and print it out.