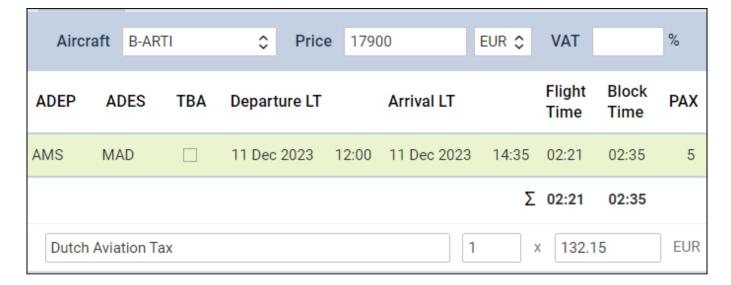

## **EXAMPLE**

Below screenshot shows a trip AMS - MAD with 5 PAX - the fee is 26.43 € per 1 passenger, so the overall Dutch Tax fee is 132.15 €.