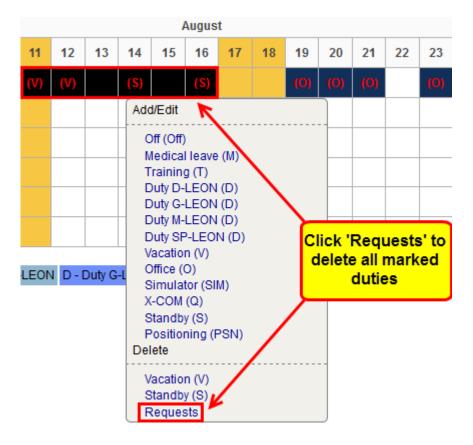

It is possible to delete a few types of requests at one stroke (without clicking on each one of them).

Mark duty requests that should be deleted - a new pop-up wondow will show up with all previously defined types of duties in 'CDR Definition' section. To delete all of them, click on the icon 'Requests'.