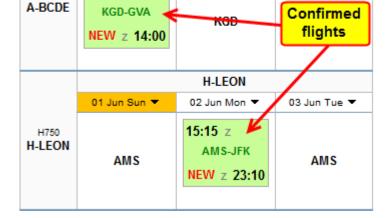

## **URGENT CHANGE !**

From **August** colours of the squares for confirmed flights and options in the section Planned Flights will get swapped.

This is due to high demand from our clients, as the current colours are often misread.

03 Jun Tue 🔻

03 Jun Tue 🔻

WAW-OPO

NEW z 12:00

03 Jun Tue 🔻

AMS

07:30 z

• All confirmed flights will be green.

A-BCDE

02 Jun Mon 🔻

**B-ARTI** 

02 Jun Mon 🔻

WAW

G-LEON

AMS

• All options will be <u>yellow</u>.