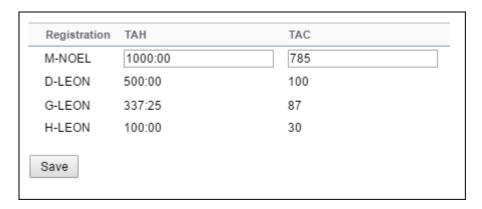

In MX > TLB section we have added a new option **Configuration**.

This is the first step to using TLB. Here you can input start values for **TAH** and **TAC** calculations for each Aircraft. These values will show in tab CAM, column Airframe.