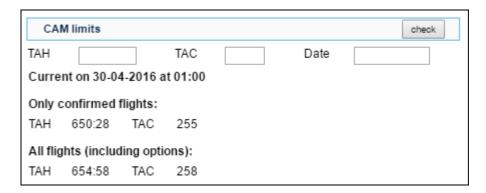

When adding new Maintenance, you will be able to check TLB Limits for the day of the Maintenance, by clicking **Check** button and it will display as per below screenshot.

From:

https://wiki.leonsoftware.com/ - Leonsoftware Wiki