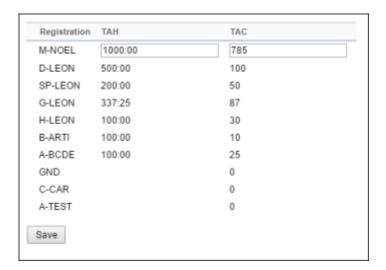

In MX > TLB section we have added 'Configure'.

This is the **first step** to using TLB. Here you can input start values for **TAH** and **TAC** calculations for each Aircraft. These values will show in CAM data in Airframe section.