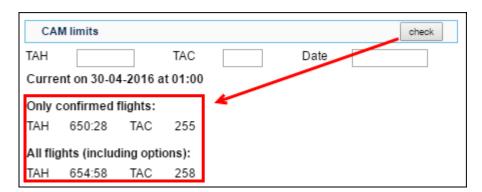

When adding **new Maintenance**, you will be able to check TLB Limits for the day of the Maintenance, by clicking **Check** button and it will display as per below screenshot.

From:

https://wiki.leonsoftware.com/ - Leonsoftware Wiki