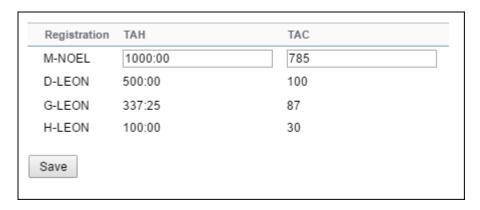

In MX > TLB section we have added a new option **Configuration**.

This is the first step to using TLB. Here you can input start values for **TAH** and **TAC** calculations for each Aircraft. These values will show in tab CAM, column Airframe.