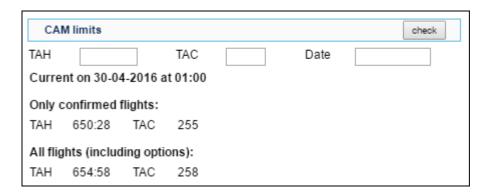

When adding new Maintenance, you will be able to check TLB Limits for the day of the Maintenance, by clicking **Check** button and it will display as per below screenshot.

From:

https://wiki.leonsoftware.com/ - Leonsoftware Wiki