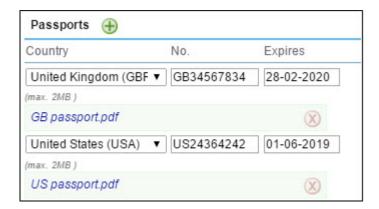

## **Passports scans**

Passports scans in a section Crew > Endorsements

We have re-arraned adding passports scans to Leon. It will be particularly useful for Leon users who own more than one passport.

Before this change, if you tried to add scans to more than one passport, Leon was showing a pdf scan of the 1st passport only. Now Leon shows scans of all passports in a section **Personal endorsements** properly attached.

You can upload pdf scan in either your profile:

or personal endorsements tab:

Leon allows to upload 1 scan for each passport only. If you have already uploaded scans for your passports, please re-log, go to your profile and re-arrange scans accordingly.