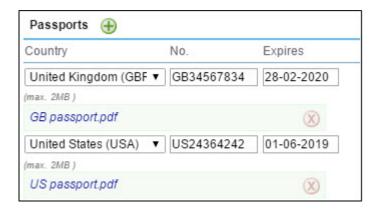

## **Passports scans**

Passports scans in a section Crew > Endorsements

We have re-arraned adding passports scans to Leon. It will be particularly useful for Leon users who own more than one passport.

Before this change, if you tried to add scans to more than one passport, Leon was showing a pdf scan of the 1st passport only. Now Leon shows scans of all passports in a section **Personal endorsements** properly attached.

You can upload pdf scan in either your profile:

or personal endorsements tab:

Leon allows to upload 1 scan for each passport only. If you have already uploaded scans for your passports, please re-log, go to your profile and re-arrange scans accordingly.