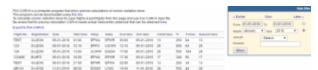

To calculate cosmic radiation dose for Leon flights, export them from this page and use it as CARI-6 input file.

Be aware that for precise calculation CARI-6 needs **actual heliocentric potencial** that can be obtained here