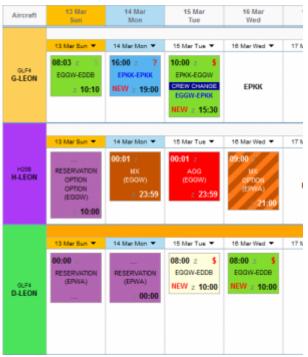

Planned flights main screen

We have updated squares colours in Planned Flights view as well as in Calendar view in Schedule section of Leon.

Each rectangle has a background which indicates a stage of realisation of a particular flight or operation. Colour codes are described below:

- Green flight is confirmed
- Yellow flight is not confirmed (option)
- Gray flight is completed (Journey Log has been entered)
- Blue training flight
- Purple any type of aircraft
- Brown maintenance
- Striped brown maintenance option
- Red AOG maintenance