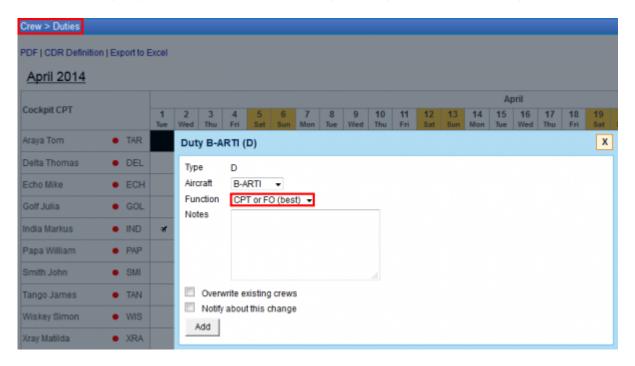

When you add a **flight-duty** (CDR Definition - type other, on acft) in the section Crew > Duties, you can now select an option 'CPT or FO (best). It means, that if a pilot has both CPT & FO ratings and he is added to flight-duty as 1st - Leon will pick the highest rating (CPT). If CPT function has already been assigned to the other pilot - a pilot added as 2nd will be automatically assigned as FO.

We have introduced this option, as previously when using 2 crew members with CPT & FO ratings, Leon was assigning both of them as CPT - now you can plan the whole cockpit crew.

It is still possible to select a particular function: CPT or FO (or any assigned rating) from the drop-down box, in the verse 'Function'