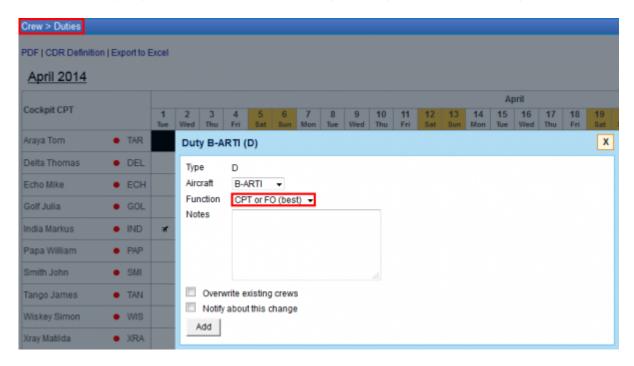

When you add a **flight-duty** (CDR Definition - type other, on acft) in the section Crew > Duties, you can now select an option '**CPT or FO (best)**. It means, that if a pilot has both CPT & FO ratings and he is added to flight-duty as 1st - Leon will pick the highest rating (CPT). If CPT function has already been assigned to the other pilot - a pilot added as 2nd will be automatically assigned as FO.

We have introduced this option, as previously when using 2 crew members with CPT & FO ratings, Leon was assigning both of them as CPT - now you can plan the whole cockpit crew.

It is still possible to select a particular function: CPT or FO (or any assigned rating) from the drop-down box, in the verse 'Function'