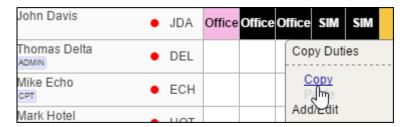

## Copying duties for the same crew member

mark the existing duty (for as many days as necessary) and click 'copy'

• click number of days (squares) for which the duty should get copied and click 'paste'