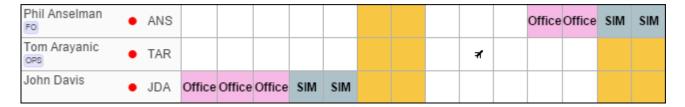

copied duty will appear for as many days as marked

Copying i.e. 4 days of the existing duty **does not** mean you can't paste it for more than 4 days - you can mark as many days as you want and Leon will copy it accordingly.

• copied duties now appear in the roster

If you copy 2 type of duties for 4 days (like in the example above: 2 days office, 2 days SIM) and paste it for mroe than 4 days (i.e. 10 days) - Leon will copy duties repeating them as in example below.