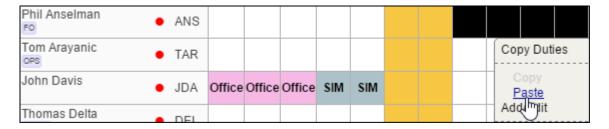

## Copying duties for the same crew member

mark the existing duty (for as many days as necessary) and click 'copy'

• click number of days (squares) for which the duty should get copied and click 'paste'

## Copying duties for a different crew member

Similar steps should be taken when it comes to copying duties **from one crew to another**.

mark existing duty/duties and copy them

• select days for which copied duty should get assigned