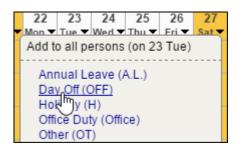

## Copying the same duty for all crew members

 select a day, click on the ▼ icon and choose a duty which should be added to all crew members

Copying duties 'On aircraft' (i.e. D-Duty) is possible only if appropriate ratings have been assigned for particular aircraft type. If you try to copy duty type-rated for a crew members who has no ratings assigned, Leon will leave squares blank