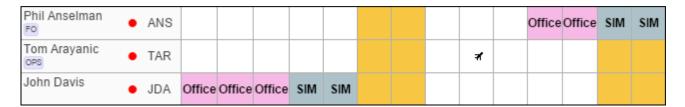

#### Copying duties for the same crew member

• mark the existing duty (for as many days as necessary) and click 'copy'.

click number of days (squares) for which the duty should get copied and click 'paste'.

• copied duty will appear for as many days as marked

Copying i.e. 4 days of the existing duty **does not** mean you can't paste it for more than 4 days - you can mark as many days as you want and Leon will copy it accordingly.