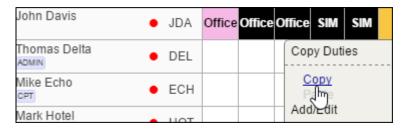

#### Copying duties for a different crew member

Similar steps should be taken when it comes to copying duties from one crew to another.

mark existing duty/duties and copy them.

• select days for which copied duty should get assigned.

• In the filter switch to 'Plan' mode, mark previously added duties along with those you have planned and click 'copy' (planned duties show with the green triangle indication).

• Pasted duties show as planned, despite the fact some of them are already confirmed (published) for a particular crew member.