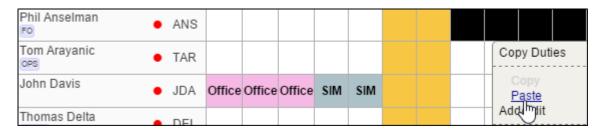

• copied duties now appear in the roster.

If you copy 2 type of duties for 4 days (like in the example above: 2 days office, 2 days SIM) and paste it for more than 4 days (i.e. 10 days) - Leon will copy duties repeating them as in example below.

• In the filter switch to 'Plan' mode, mark previously added duties along with those you have planned and click 'copy' (planned duties show with the green triangle indication).

• Pasted duties show as planned, despite the fact some of them are already confirmed (published) for a particular crew member.