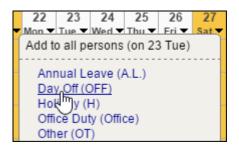

## Copying the same duty for all crew members

 select a day, click on the ▼ icon and choose a duty which should be added to all crew members.

2024/05/02 16:05 3/3 Copying duties