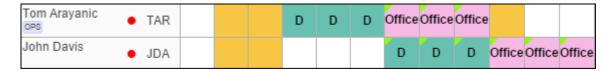

• copied duties now appear in the roster.

If you copy 2 type of duties for 4 days (like in the example above: 2 days office, 2 days SIM) and paste it for more than 4 days (i.e. 10 days) - Leon will copy duties repeating them as in example below.