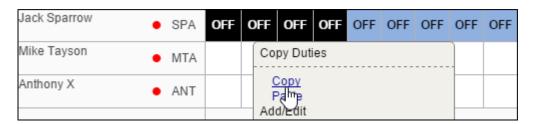

#### Copying duties for the same crew member

• mark the existing duty (for as many days as necessary) and click 'copy'.

click number of days (squares) for which the duty should get copied and click 'paste'.

• copied duty will appear for as many days as marked

Copying i.e. 4 days of the existing duty **does not** mean you can't paste it for more than 4 days - you can mark as many days as you want and Leon will copy it accordingly.