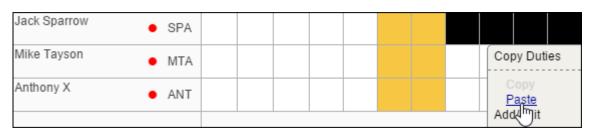

• copied duty will appear for as many days as marked

Copying i.e. 4 days of the existing duty **does not** mean you can't paste it for more than 4 days - you can mark as many days as you want and Leon will copy it accordingly.

• copied duties now appear in the roster.

If you copy 2 type of duties for 4 days (like in the example above: 2 days office, 2 days SIM) and paste it for more than 4 days (i.e. 10 days) - Leon will copy duties repeating them as in example below.