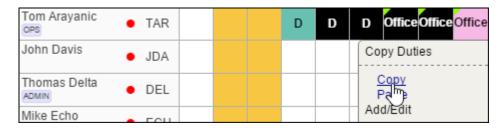

#### Copying duties for a different crew member

Similar steps should be taken when it comes to copying duties from one crew to another.

mark existing duty/duties and copy them.

• select days for which copied duty should get assigned.

• In the filter switch to 'Plan' mode, mark previously added duties along with those you have planned and click 'copy' (planned duties show with the green triangle indication).

• Pasted duties show as planned, despite the fact some of them are already confirmed (published) for a particular crew member.